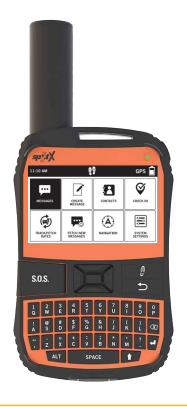

### **SPOT X FUNCTIONS**

#### **LOG ACTIVITY**

Users can manually set, extend and cancel an activity on the Peoplesafe system.

The device can be located by an authorised colleague or via the ARC.

#### **HELP/SPOT ASSIST**

Users can request help from an allocated contact at their current GPS location.

#### **SOS ALARM**

In an emergency, users can send an S.O.S Alarm to the Peoplesafe Alarm Recieving Centre, who will escalate the situation to the emergency services, if necessary.

## **LOG ACTIVITY**

Users can start a timed activity at the push of a button

## **AUTOMATIC POSITION**

Users can automatically send and save their location enabling contacts to track progress.