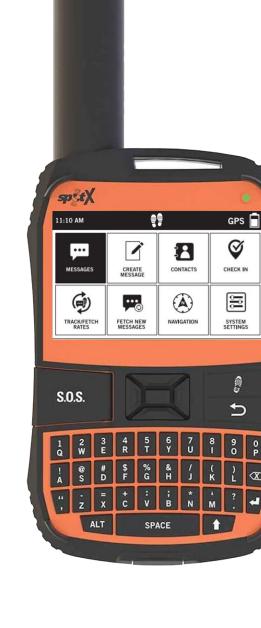

# **SPOT X**

The SPOT X satellite device is robust and compact, providing lone worker protection in remote areas where no mobile signal is available.

The SPOT X offers SOS alerting and automatic positioning with the push of a button.

The SPOT X provides 2-way satellite messaging communication, SOS alerting and tracking all with the push of a button.

### **SPOT X FUNCTIONS**