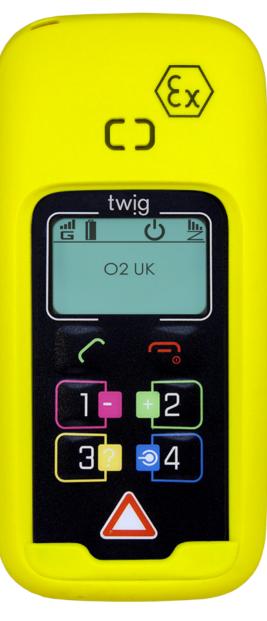

# TWIG EX (ATEX)

The Twig Ex (ATEX) is an intrinsically safe device for lone workers in explosive hazardous areas.

With two-way audio communication, GPS, Fall Detection capabilities and waterproof casing, the Twig combines high performance with durability and features pre-defined buttons for voice calls.

**TWIG EX DEVICE** 