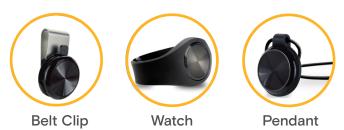

Utilising the benefits of wearable technology, our Smart Button can be worn in a number of different ways. Ideal for public-facing lone workers:

With a simple press of the Smart Button, an alarm will be discreetly raised at our 24 hour operated Alarm Receiving Centre.