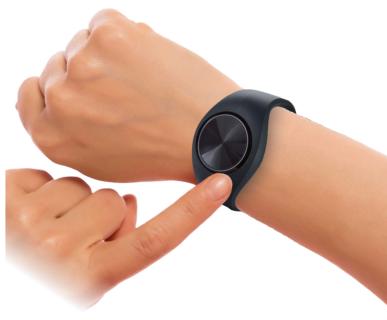

## **SMART BUTTON**

A discreet, compact, Bluetooth wearable personal safety accessory.

The Smart Button works via Bluetooth with our personal safety Smartphone app. A simple press is all it takes to raise an alarm!

Utilising the benefits of wearable technology, our Smart Button can be worn in a number of different ways. Ideal for public-facing lone workers:

With a simple press of the Smart Button, an alarm will be discreetly raised at our 24 hour operated Alarm Receiving Centre.