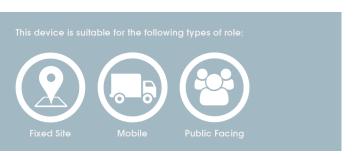

Utilising the benefits of wearable technology, our Smart Button can be worn in a number of different ways. Ideal for public-facing lone workers:

With a simple press of the Smart Button, an alarm will be discreetly raised at our 24 hour operated Alarm Receiving Centre.