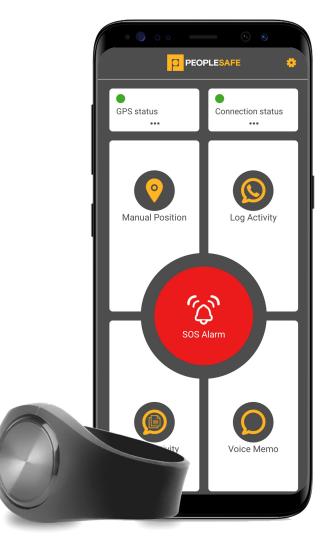

The device utilises your Smartphone's GPS capabilities to inform our Controllers of your exact location.

Our Smart Button, in conjunction with the app is fully compatible with our online Peoplesafe Portal.

## **SMART BUTTON FEATURES**

- Connects to your Smartphone via Bluetooth connectivity\*
- The device overrides your smartphone's keypad lock with a simple press.
- No need to charge, works via a long lasting, replaceable watch battery.
- Battery usually lasts for a year and battery life info can be viewed in the app menu.
- Utilises the phone's GPS & audio capabilities to protect lone workers in an emergency.
- The button is waterproof to 1m (3.3ft) of depth for 30 minutes.
- Alarm activations will be immediately responded by Controllers in our 24/7 Alarm Receiving Centre, accredited to BS 8484:2016 and EN 50518.
- Works with Android and iPhone smartphones